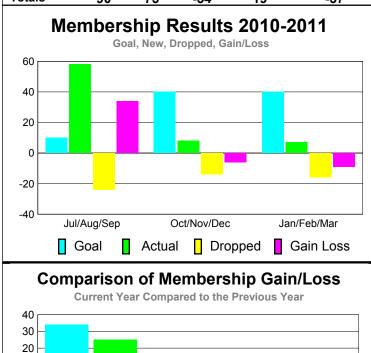

**CLUBS** 

| Club Results 2010-2011 Goal, New, Dropped, Gain/Loss |        |             |              |  |  |  |  |  |  |
|------------------------------------------------------|--------|-------------|--------------|--|--|--|--|--|--|
| 1.2                                                  |        |             |              |  |  |  |  |  |  |
| 0.8                                                  |        |             |              |  |  |  |  |  |  |
| 0.4                                                  |        |             |              |  |  |  |  |  |  |
| 0                                                    |        |             |              |  |  |  |  |  |  |
| -0.4                                                 |        |             |              |  |  |  |  |  |  |
| -0.8                                                 |        |             |              |  |  |  |  |  |  |
| -1.2 Jul/Aug                                         | g/Sep  | Oct/Nov/Dec | Jan/Feb/Mar  |  |  |  |  |  |  |
| Goal Goal                                            | Actual | Droppe      | ed Gain Loss |  |  |  |  |  |  |
|                                                      |        |             |              |  |  |  |  |  |  |

## YTD Status Quo Clubs 2010-2011

| <b>MEMBERSHIP</b> |                     |                    |                   |                 |                        |  |  |  |
|-------------------|---------------------|--------------------|-------------------|-----------------|------------------------|--|--|--|
|                   | <u>N</u>            | <b>Aember</b>      | <u>Membership</u> |                 |                        |  |  |  |
|                   |                     | 201                | 2009-2010         |                 |                        |  |  |  |
|                   |                     |                    |                   |                 |                        |  |  |  |
|                   | Net                 | Actual             | Actual            | Gain/           | Gain/                  |  |  |  |
| Month             | Memb<br><u>Goal</u> | New<br><u>Memb</u> | Dropped<br>Memb   | Loss of<br>Memb | Loss of<br><u>Memb</u> |  |  |  |
| Jul/Aug/Sep       | 10                  | 58                 | -24               | 34              | 25                     |  |  |  |
| Oct/Nov/Dec       | 40                  | 8                  | -14               | -6              | -26                    |  |  |  |
| Jan/Feb/Mar       | 40                  | 7                  | -16               | -9              | -36                    |  |  |  |
| Totals            | 90                  | 73                 | -54               | 19              | -37                    |  |  |  |