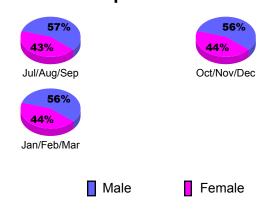

Gain/                  |  |  |  |
| Month             | Memb<br><u>Goal</u> | New<br><u>Memb</u> | Dropped<br>Memb   | Loss of<br>Memb | Loss of<br><u>Memb</u> |  |  |  |
| Jul/Aug/Sep       | 10                  | 58                 | -24               | 34              | 25                     |  |  |  |
| Oct/Nov/Dec       | 40                  | 8                  | -14               | -6              | -26                    |  |  |  |
| Jan/Feb/Mar       | 40                  | 7                  | -16               | -9              | -36                    |  |  |  |
| Totals            | 90                  | 73                 | -54               | 19              | -37                    |  |  |  |



## **Gender Comparison 2010-2011**

Oct/Nov/Dec

Jan/Feb/Mar

Previous Year