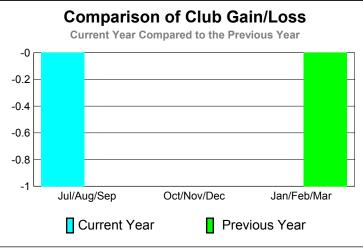

|             |                     | <u>Club</u><br><b>201</b>     |                                   | <u>Clubs</u><br>2009-2010        |                                  |
|-------------|---------------------|-------------------------------|-----------------------------------|----------------------------------|----------------------------------|
| Month       | New<br>Club<br>Goal | Actual<br>New<br><u>Clubs</u> | Actual<br>Dropped<br><u>Clubs</u> | Gain/<br>Loss of<br><u>Clubs</u> | Gain/<br>Loss of<br><u>Clubs</u> |
| Jul/Aug/Sep | 0                   | 0                             | -1                                | -1                               | 0                                |
| Oct/Nov/Dec | 1                   | 0                             | 0                                 | 0                                | 0                                |
| Jan/Feb/Mar | 1                   | 0                             | 0                                 | 0                                | -1                               |