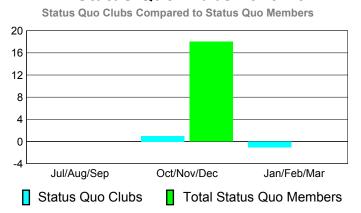

## YTD Status Quo Clubs 2010-2011

| <b>MEMBERSHIP</b> |                     |                    |                   |                 |                        |  |  |  |
|-------------------|---------------------|--------------------|-------------------|-----------------|------------------------|--|--|--|
|                   | <u>N</u>            | <b>Aember</b>      | <u>Membership</u> |                 |                        |  |  |  |
|                   |                     | 201                | 2009-2010         |                 |                        |  |  |  |
|                   |                     |                    |                   |                 |                        |  |  |  |
|                   | Net                 | Actual             | Actual            | Gain/           | Gain/                  |  |  |  |
| Month             | Memb<br><u>Goal</u> | New<br><u>Memb</u> | Dropped<br>Memb   | Loss of<br>Memb | Loss of<br><u>Memb</u> |  |  |  |
| Jul/Aug/Sep       | 10                  | 58                 | -24               | 34              | 25                     |  |  |  |
| Oct/Nov/Dec       | 40                  | 8                  | -14               | -6              | -26                    |  |  |  |
| Jan/Feb/Mar       | 40                  | 7                  | -16               | -9              | -36                    |  |  |  |
| Totals            | 90                  | 73                 | -54               | 19              | -37                    |  |  |  |